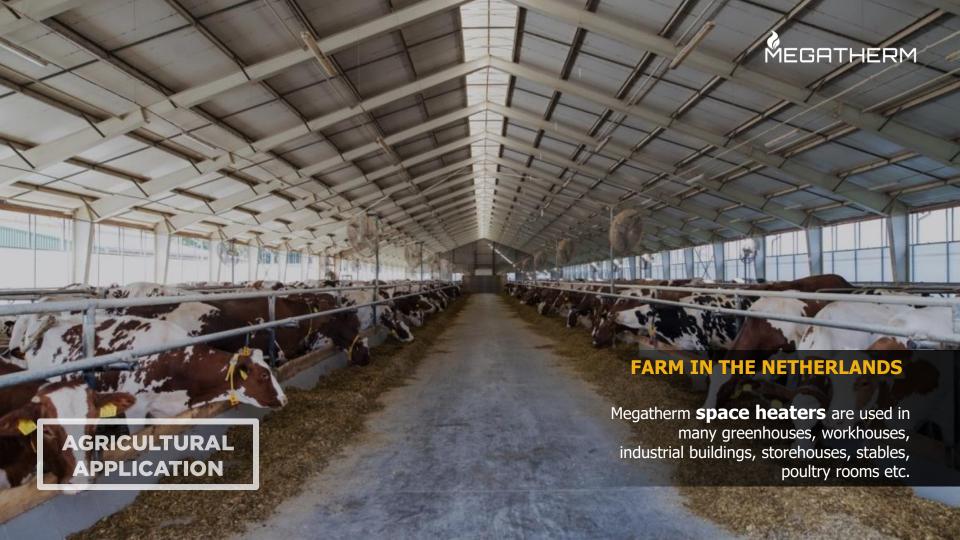

# FLEXIBLE POWER

- NOTOS space heaters can be used for heating any closed space like greenhouses, workhouses, industrial buildings, storehouses, stables, poultry rooms etc.
- They can work using **Megatherm pellet burners (NOTOS P)** or any gas/oil burner (NOTOS G).
- In the heart of NOTOS P, there is a reliable and efficient Megatherm burner of the right power depending on the request.
- NOTOS is logical choice because it requires **lower capital cost** and **lower running cost** compared to other heating systems and central heating systems.
- It is **compact** so it **needs very small space** to be installed.
- Series power output range 20-250kW