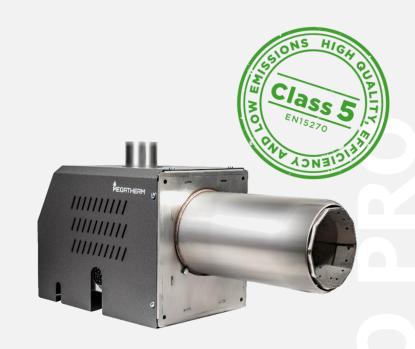

### **PYRO PRO**

# PROFESSIONAL POWER

- Provides high performance when applied on steam boilers, space heaters (hot air generators), industrial water boilers, bakery ovens, drying machines, stables, greenhouses, car paint shops, etc...
- Double wall fire tube (tube-in-tube) made of **high heat** resistance stainless steel.
- High efficiency of over 95% and 3 operation modes combined with gradual increase of power guarantees savings in money and pellet.
- Self cleaning system reduces the maintenance cost.
- Oxygen sensor & SMS alarm system as an option.
- Series power output range 40-450kW