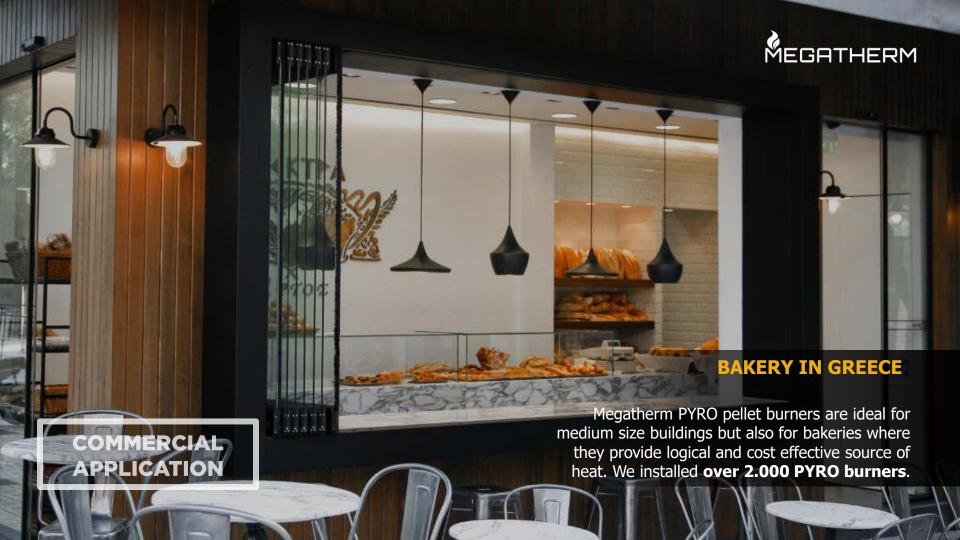

# **EFFICIENT POWER**

- Ideal for medium size private houses, for small & medium buildings, bakery ovens, driers, etc...
- High efficiency of over 97% and 3 operation modes combined with gradual increase of power guarantees savings in money and pellet.
- Double wall fire tube (tube-in-tube) made by high heat resistance stainless steel makes the burner ideal for commercial applications.
- Low installation and maintenance cost.
- Self cleaning system & SMS alarm system as an option.
- Series power output range 25-80kW