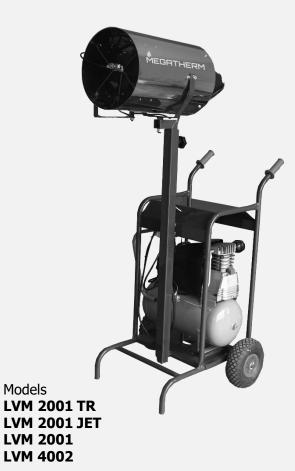

# SPRAY POWER

- Greenhouse automatic spraying system LVM (Low Volume Mist) is based on the atomization of the chemical solution into ultra tiny droplets, 4-5 micros. These droplets form a "fog" into the greenhouse, which is equally distributed in all parts of the crop.
- Can also be used for **disinfection** of Greenhouses, stables, building, etc..
- LVM has **fully automatic operation**, it is **self cleaning**, so it requires **low maintenance**.
- Saving in labor cost and avoidance of man exposure to unhealthy spraying conditions.
- 4 models, can cover any area.