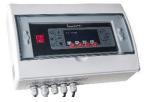

## **ACCESSORIES**

Our accessories cover a range of **thermostats and control panels** for **quick and easy control** of the working parameters of pellet burners as well as **pellet feeders** with **high quality** and **reliable** gear motor.

#### **THERMOSTATS**