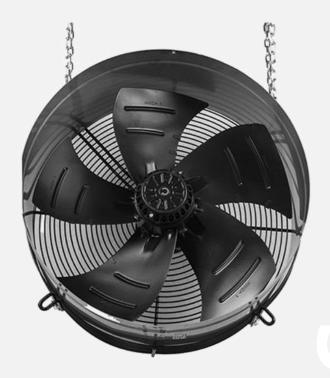

# WIND POWER

- Megatherm EOS recirculation fans are designed for application in greenhouses.
- Plants are developing better when the air is recycling it evenly distributes the temperature & CO2 in greenhouses, and reduces the humidity but also helps in fertilization during LVM Spraying process.
- Creates balanced growth for your crops
- EOS provides **low investment** and **operational cost** and is **environmental friendly**.
- Output **5.000 m³/h**.