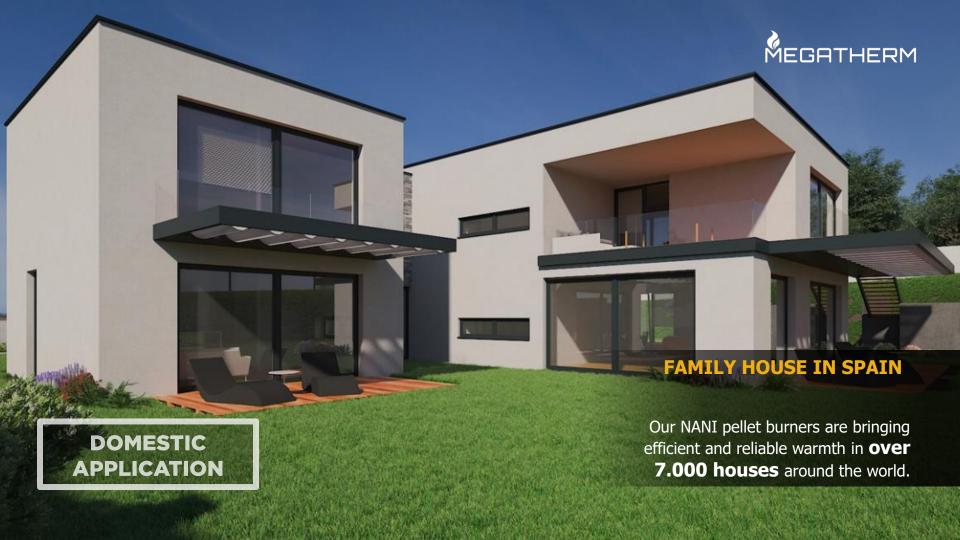

## **OUR PRODUCTS**

Our pellet burners from 10kW to 450kW will bring efficient warmth in any type of building or application. They are durable, safe and eco friendly since they use renewable fuel.