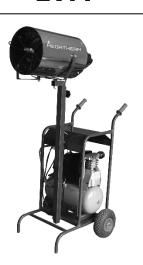

# FLEXIBLE POWER

- NOTOS space heaters can be used for heating any closed space like greenhouses, workhouses, industrial buildings, storehouses, stables, poultry rooms etc.
- They can work using **Megatherm pellet burners (NOTOS P)** or any gas/oil burner (NOTOS G).
- In the heart of NOTOS P, there is a reliable and efficient Megatherm burner of the right power depending on the request.
- NOTOS is logical choice because it requires **lower capital cost** and **lower running cost** compared to other heating systems and central heating systems.
- It is **compact** so it **needs very small space** to be installed.
- Series power output range 20-250kW

Notos P (pellet) Notos G (gas/oil)