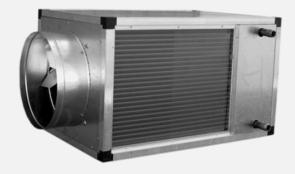

# POWERFUL AIR HEATING

- Megatherm THERMO water fan coil units (FCU) are typically used in greenhouses, workhouses, industrial buildings, storehouses, stables, poultry rooms etc.
- Our duct model units can be connected directly to duct system.
- They are equipped with powerful air fan and are specially designed for heating along big distances where uniform heating is needed.
- THERMO water fan coils are reliable and efficient.
- Power output 20-160kW