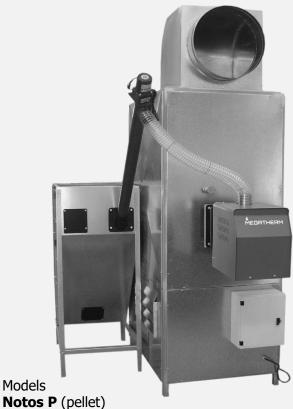

#### **NOTOS**

## **NOTOS**

# FLEXIBLE POWER

- NOTOS space heaters can be used for heating any closed space like greenhouses, workhouses, industrial buildings, storehouses, stables, poultry rooms etc.
- They can work using **Megatherm pellet burners (NOTOS P)** or any gas/oil burner (NOTOS G).
- In the heart of NOTOS P, there is a reliable and efficient Megatherm burner of the right power depending on the request.
- NOTOS is logical choice because it requires **lower capital cost** and **lower running cost** compared to other heating systems and central heating systems.
- It is **compact** so it **needs very small space** to be installed.
- Series power output range 20-250kW

Notos P (pellet) Notos G (gas/oil)