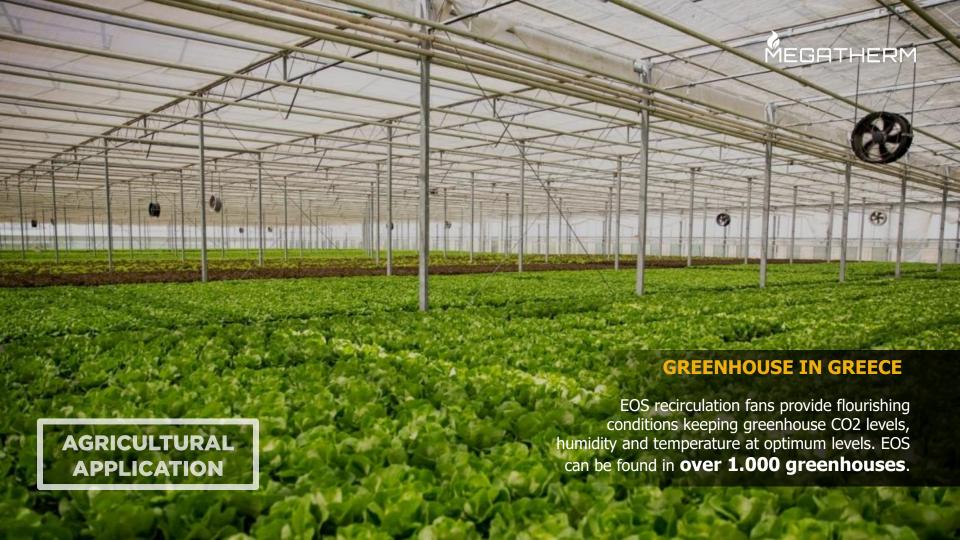

# **EOS**

# WIND POWER

- Megatherm EOS recirculation fans are designed for application in greenhouses.
- Plants are developing better when the air is recycling it evenly distributes the temperature & CO2 in greenhouses, and reduces the humidity but also helps in fertilization during LVM Spraying process.
- Creates balanced growth for your crops
- EOS provides **low investment** and **operational cost** and is **environmental friendly**.
- Output **5.000 m³/h**.