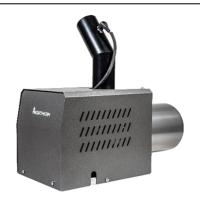

### **PYRO PRO**

# PROFESSIONAL POWER

- Provides high performance when applied on steam boilers, space heaters (hot air generators), industrial water boilers, bakery ovens, drying machines, stables, greenhouses, car paint shops, etc...
- Double wall fire tube (tube-in-tube) made of **high heat** resistance stainless steel.
- High efficiency of over 95% and 3 operation modes combined with gradual increase of power guarantees savings in money and pellet.
- Self cleaning system reduces the maintenance cost.
- Oxygen sensor & SMS alarm system as an option.
- Series power output range 40-450kW