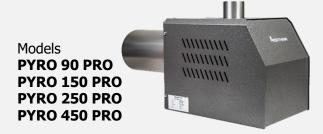

### **PYRO PRO**

# PROFESSIONAL POWER

- Provides high performance when applied on steam boilers, space heaters (hot air generators), industrial water boilers, bakery ovens, drying machines, stables, greenhouses, car paint shops, etc...
- Double wall fire tube (tube-in-tube) made of **high heat** resistance stainless steel.
- High efficiency of over 95% and 3 operation modes combined with gradual increase of power guarantees savings in money and pellet.
- Self cleaning system reduces the maintenance cost.
- Oxygen sensor & SMS alarm system as an option.
- Series power output range 40-450kW