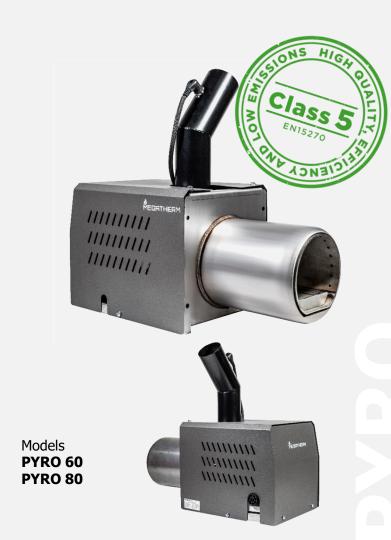

#### **NANI**

**PYRO PRO** 

25-80 kW

40-450 kW

### **PYRO**

# **EFFICIENT POWER**

- Ideal for medium size private houses, for small & medium buildings, bakery ovens, driers, etc...
- High efficiency of over 97% and 3 operation modes combined with gradual increase of power guarantees savings in money and pellet.
- Double wall fire tube (tube-in-tube) made by high heat resistance stainless steel makes the burner ideal for commercial applications.
- Low installation and maintenance cost.
- Self cleaning system & SMS alarm system as an option.
- Series power output range 25-80kW