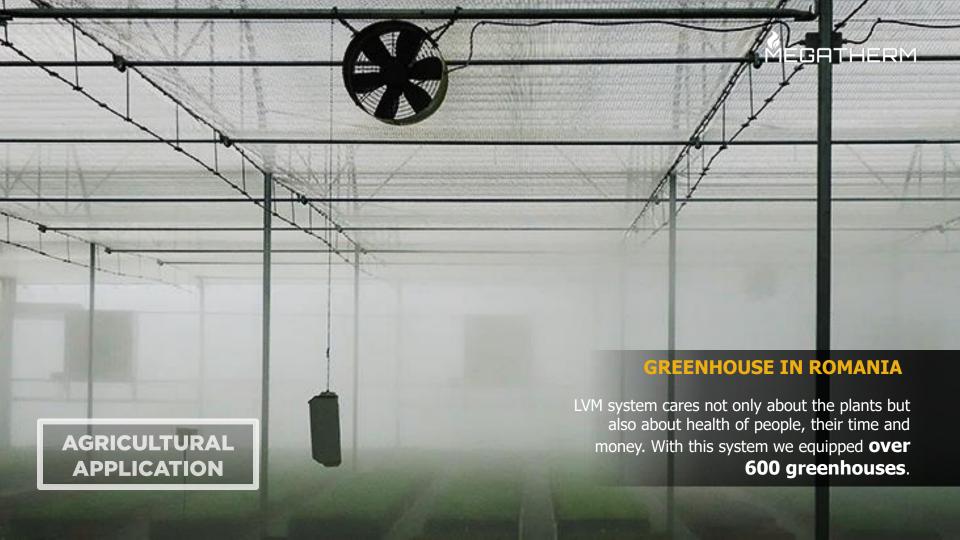

# **Greenhouse equipment**

Starting the production of spraying system for greenhouse, using Low Volume Mist method (LVM) which saves health and time

# SPRAY POWER

- Greenhouse automatic spraying system LVM (Low Volume Mist) is based on the atomization of the chemical solution into ultra tiny droplets, 4-5 micros. These droplets form a "fog" into the greenhouse, which is equally distributed in all parts of the crop.
- Can also be used for **disinfection** of Greenhouses, stables, building, etc..
- LVM has **fully automatic operation**, it is **self cleaning**, so it requires **low maintenance**.
- Saving in labor cost and avoidance of man exposure to unhealthy spraying conditions.
- 4 models, can cover any area.