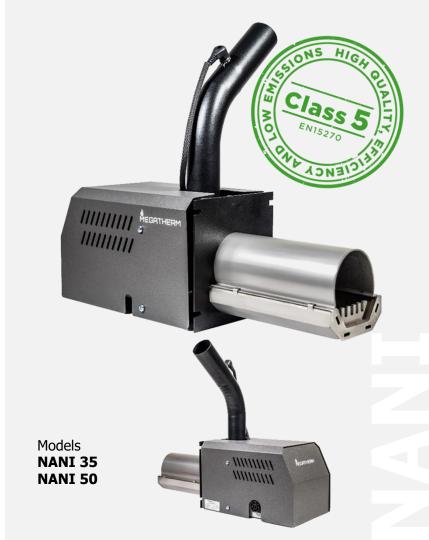

#### **NANI**

**PYRO PRO** 

25-80 kW

40-450 kW

### **NANI**

# **VERSATILE POWER**

- Ideal for private houses and small buildings since it fits on all pellet and wood boilers at low installation cost.
- High efficiency of over 95% and 3 operation modes combined with gradual increase of power guarantees savings in money and pellet.
- Emission Class 5 approved with Low CO and NOx emissions makes it Eco Friendly.
- It is **easy to use**, **durable** and above all **safe and reliable**.
- Series power output range 10-50kW