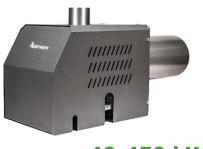

#### **NANI**

**PYRO PRO** 

25-80 kW

40-450 kW

# PROFESSIONAL POWER

- Provides high performance when applied on steam boilers, space heaters (hot air generators), industrial water boilers, bakery ovens, drying machines, stables, greenhouses, car paint shops, etc...
- Double wall fire tube (tube-in-tube) made of **high heat** resistance stainless steel.
- High efficiency of over 95% and 3 operation modes combined with gradual increase of power guarantees savings in money and pellet.
- Self cleaning system reduces the maintenance cost.
- Oxygen sensor & SMS alarm system as an option.
- Series power output range 40-450kW