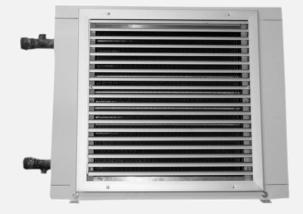

# POWERFUL AIR HEATING

- Megatherm THERMO water fan coil units (FCU) are typically used in greenhouses, workhouses, industrial buildings, storehouses, stables, poultry rooms etc.
- Our duct model units can be connected directly to duct system.
- They are equipped with powerful air fan and are specially designed for heating along big distances where uniform heating is needed.
- THERMO water fan coils are reliable and efficient.
- Power output 20-160kW