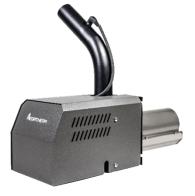

# Pellet burners

Recognized market potential and invested in R&D which resulted in production of pellet burners ranging from 10 to 450kW

## **OUR PRODUCTS**

Our pellet burners from 10kW to 450kW will bring efficient warmth in any type of building or application. They are durable, safe and eco friendly since they use renewable fuel.