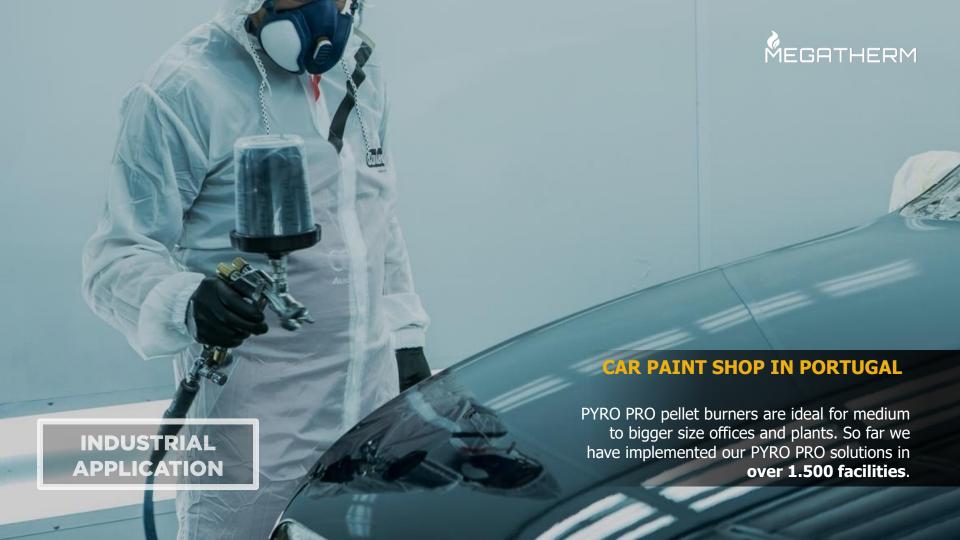

# PROFESSIONAL POWER

- Provides high performance when applied on steam boilers, space heaters (hot air generators), industrial water boilers, bakery ovens, drying machines, stables, greenhouses, car paint shops, etc...
- Double wall fire tube (tube-in-tube) made of **high heat** resistance stainless steel.
- High efficiency of over 95% and 3 operation modes combined with gradual increase of power guarantees savings in money and pellet.
- Self cleaning system reduces the maintenance cost.
- Oxygen sensor & SMS alarm system as an option.
- Series power output range 40-450kW