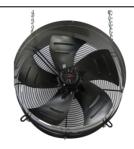

# **EOS**

# WIND POWER

- Megatherm EOS recirculation fans are designed for application in greenhouses.
- Plants are developing better when the air is recycling it evenly distributes the temperature & CO2 in greenhouses, and reduces the humidity but also helps in fertilization during LVM Spraying process.
- Creates balanced growth for your crops
- EOS provides **low investment** and **operational cost** and is **environmental friendly**.
- Output **5.000 m³/h**.